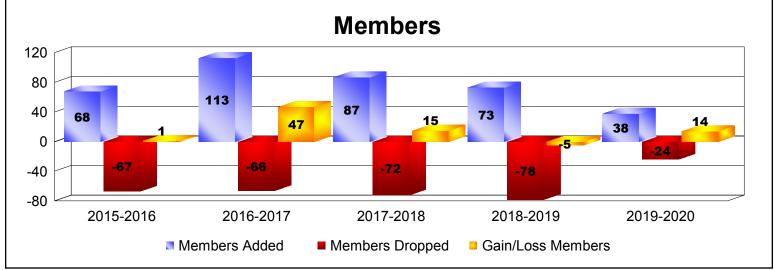

District 111NB As of December 2019 Cumulative

| Year      | New<br>Clubs | Dropped<br>Clubs | Gain/<br>Loss<br>Clubs | New<br>Members | Charter<br>Members | Reinstate<br>Members | Transfer<br>Members | Total<br>Member<br>Added | Total<br>Members<br>Dropped | Gain/<br>Loss<br>Members |
|-----------|--------------|------------------|------------------------|----------------|--------------------|----------------------|---------------------|--------------------------|-----------------------------|--------------------------|
| 2015-2016 | 0            | 0                | 0                      | 64             | 0                  | 2                    | 2                   | 68                       | -67                         | 1                        |
| 2016-2017 | 1            | 0                | 1                      | 86             | 20                 | 0                    | 7                   | 113                      | -66                         | 47                       |
| 2017-2018 | 0            | 0                | 0                      | 83             | 0                  | 0                    | 4                   | 87                       | -72                         | 15                       |
| 2018-2019 | 0            | 0                | 0                      | 71             | 0                  | 0                    | 2                   | 73                       | -78                         | -5                       |
| 2019-2020 | 0            | 0                | 0                      | 36             | 0                  | 0                    | 2                   | 38                       | -24                         | 14                       |
| Average   | 0            | 0                | 0                      | 68             | 4                  | 0                    | 3                   | 76                       | -61                         | 14                       |