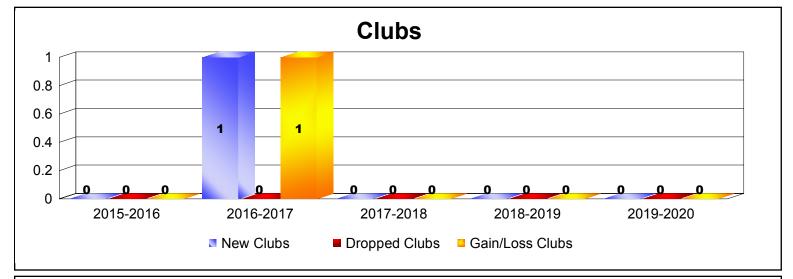

District 111NB As of December 2019 Cumulative

| Year      | New<br>Clubs | Dropped<br>Clubs | Gain/<br>Loss<br>Clubs | New<br>Members | Charter<br>Members | Reinstate<br>Members | Transfer<br>Members | Total<br>Member<br>Added | Total<br>Members<br>Dropped | Gain/<br>Loss<br>Members |
|-----------|--------------|------------------|------------------------|----------------|--------------------|----------------------|---------------------|--------------------------|-----------------------------|--------------------------|
| 2015-2016 | 0            | 0                | 0                      | 64             | 0                  | 2                    | 2                   | 68                       | -67                         | 1                        |
| 2016-2017 | 1            | 0                | 1                      | 86             | 20                 | 0                    | 7                   | 113                      | -66                         | 47                       |
| 2017-2018 | 0            | 0                | 0                      | 83             | 0                  | 0                    | 4                   | 87                       | -72                         | 15                       |
| 2018-2019 | 0            | 0                | 0                      | 71             | 0                  | 0                    | 2                   | 73                       | -78                         | -5                       |
| 2019-2020 | 0            | 0                | 0                      | 36             | 0                  | 0                    | 2                   | 38                       | -24                         | 14                       |
| Average   | 0            | 0                | 0                      | 68             | 4                  | 0                    | 3                   | 76                       | -61                         | 14                       |